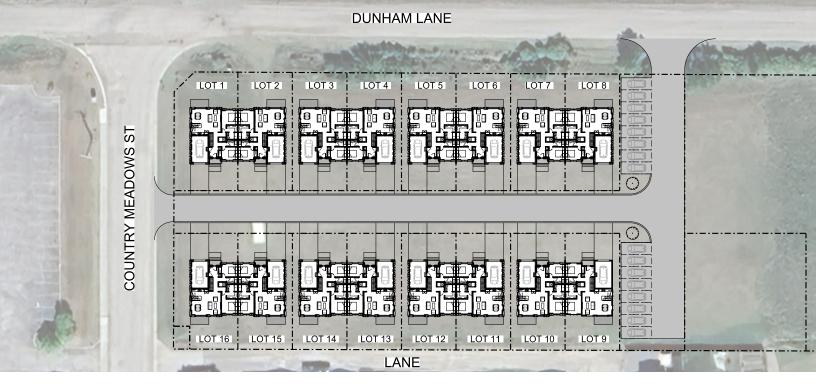

## DUNHAM PLACE

Located in Diamond Valley, Dunham Place offers 16 duplex homes with stunning views of the Foothills. Dunham Place is a community that blends timeless design with modern comfort and high energy efficiency.