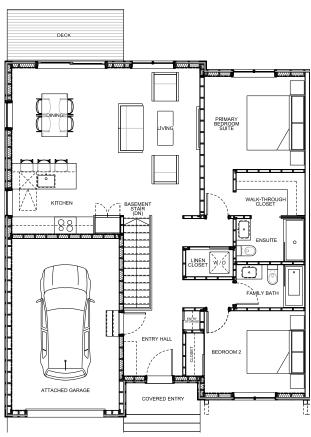

The Aster duplex provides over 2,200 square feet of living space across two levels. The design has an open-concept main floor living space with vaulted ceiling, while the private primary suite offers a generous tranquil retreat. The main floor also includes a versatile second bedroom or office, additional bathroom, laundry, attached garage and private back yard with deck.

The Aster Main Floor Plan - 1,114 sqft

The Aster Basement Floor Plan - 1,126 sqft

dunhamplace.com

For more information please contact us at info@albiongroup.ca or call 403-354-0207

All images and drawings are preliminary and subject to change. Copyright © 2024 Albion Development Group Inc. All rights reserved.