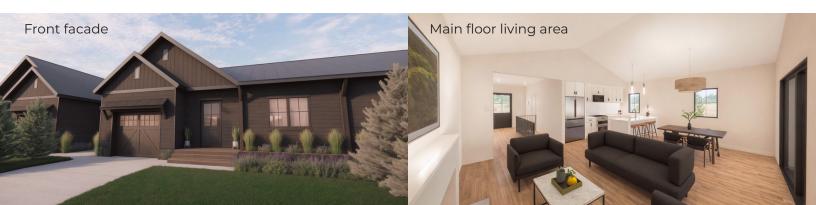

The Aster duplex provides over 2,200 square feet of living space across two levels. The design has an open-concept main floor living space with vaulted ceiling, while the private primary suite offers a generous tranquil retreat. The main floor also includes a versatile second bedroom or office, additional bathroom, laundry, attached garage and private back yard with deck.

## The Aster

- Interior Features
  - Up to 2,200 square feet of living space
  - Optional finished basement
  - 2 or 3 bedroom options
  - 9 ft ceilings on main floor
  - Vaulted ceiling in living area
  - Appliance package
  - Quartz countertops throughout
  - Primary ensuite
  - 2 or 3 bathroom options
  - Insulated attached garage
- Exterior Features
  - High R-value exterior walls
  - Hardie siding
  - Triple glazed windows
  - ICF foundations