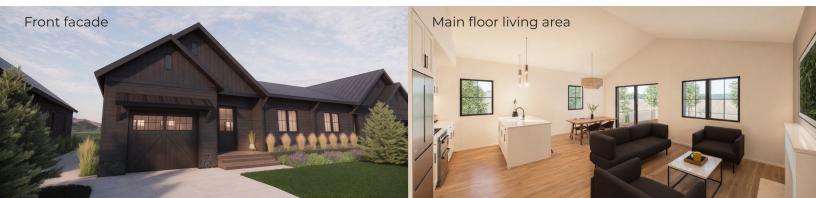

The Aster duplex provides over 2,200 square feet of living space across two levels. The design has an open-concept main floor living space with vaulted ceiling, while the private primary suite offers a generous tranquil retreat. The main floor also includes a versatile second bedroom or office, additional bathroom, laundry, attached garage and private back yard with deck.