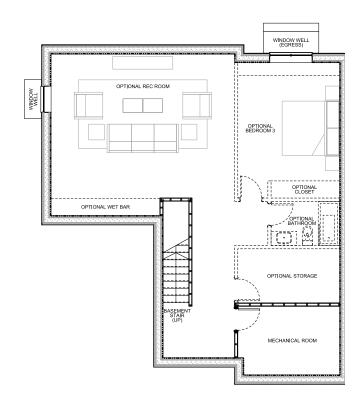

The full basement level provides additional living space including an optional third bedroom and bathroom, large rec room, mechanical and storage rooms. The Aster is a serene retreat designed for effortless living.

The Aster Main Floor Plan - 1,114 sqft

The Aster Basement Floor Plan - 1,126 sqft

dunhamplace.com

For more information please contact us at info@albiongroup.ca or call 403-354-0207

All images and drawings are preliminary and subject to change. Copyright © 2024 Albion Development Group Inc. All rights reserved.