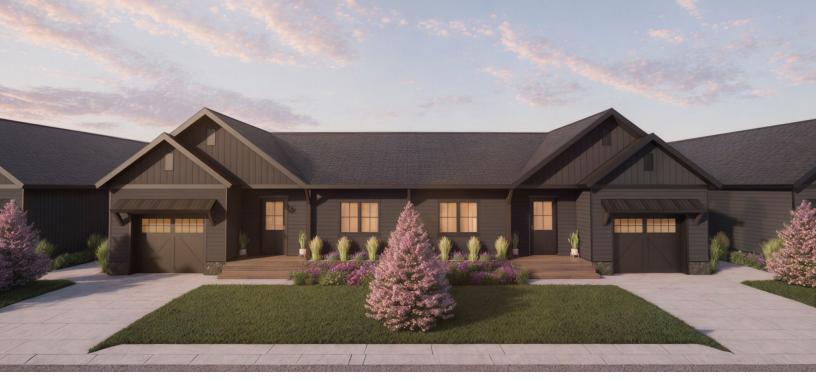

The Aster duplex provides over 2,200 square feet of living space across two levels. The design has an open-concept main floor living space with vaulted ceiling, while the private primary suite offers a generous tranquil retreat. The main floor also includes a versatile second bedroom or office, additional bathroom, laundry, attached garage and private back yard with deck.

## The Aster

- Interior Features
  - Up to 2,200 square feet of living space
  - Optional finished basement
  - 2 or 3 bedroom options
  - 9 ft ceilings on main floor
  - Vaulted ceiling in living area
  - Appliance package
  - Quartz countertops throughout
  - Primary ensuite
  - 2 or 3 bathroom options
  - Insulated attached garage
- Exterior Features
  - High R-value exterior walls
  - Hardie siding
  - Triple glazed windows
  - ICF foundations